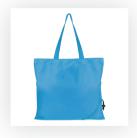

## **PANTONE REFERENCE(S)**

- Colour 1
- Colour 2
- Colour 3
- Colour 4

Product Image for visualisation - colours may vary

ARTWORK SCALE 50%

ARTWORK SCALE 25%

The dashed line is to demonstrate print area and will not appear on your printed item

Product and Artwork Proof BAYFORD

Your Ref: Quantity: Product Code: QB4006
Our Ref: Version: 1 Product Colour: CYAN