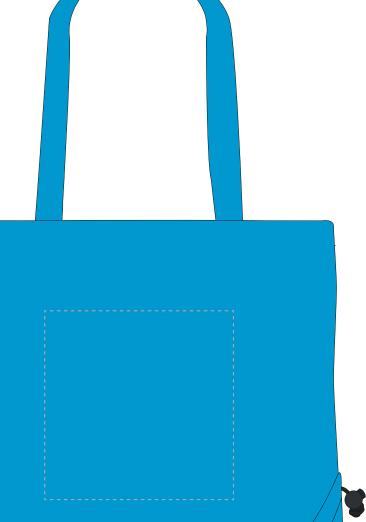

## **PANTONE REFERENCE(S)**

- Colour 1
- Colour 2
- Colour 3
- Colour 4

Product Image for visualisation - colours may vary

ARTWORK SCALE 50%

ARTWORK SCALE 25%

The dashed line is to demonstrate print area and will not appear on your printed item

| ARTWORK SCALE 100%<br>Max print area: 200mm x 200 | Omm              |      |  |
|---------------------------------------------------|------------------|------|--|
| ;                                                 |                  | <br> |  |
| 1<br>1<br>1                                       |                  |      |  |
|                                                   |                  |      |  |
| !<br>!                                            |                  |      |  |
| <br>                                              |                  |      |  |
| 1                                                 |                  |      |  |
|                                                   |                  |      |  |
|                                                   |                  |      |  |
| 1<br>1<br>1                                       |                  |      |  |
| 1                                                 |                  |      |  |
|                                                   |                  |      |  |
| 1                                                 |                  |      |  |
| 1                                                 |                  |      |  |
|                                                   |                  |      |  |
| 1                                                 |                  |      |  |
|                                                   |                  |      |  |
|                                                   |                  |      |  |
| <br>                                              |                  |      |  |
|                                                   |                  |      |  |
| 1                                                 |                  |      |  |
| 1<br>1<br>1                                       |                  |      |  |
|                                                   |                  |      |  |
| 1<br>1<br>1                                       |                  |      |  |
| 1                                                 |                  |      |  |
|                                                   |                  |      |  |
| [                                                 |                  | <br> |  |
| ARTWORK SCALE 100%                                |                  |      |  |
| Max print area: 40mm x 20mm                       | m                |      |  |
|                                                   | 1<br>1<br>1<br>1 |      |  |
|                                                   |                  |      |  |